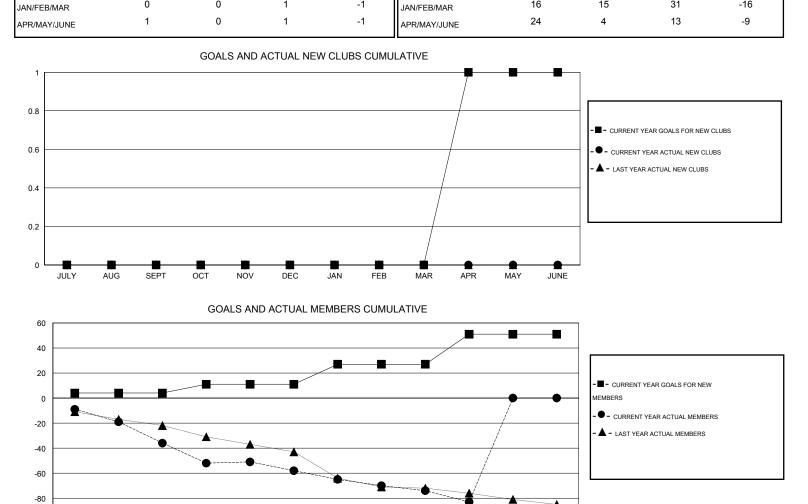

## Cindy Gregg GMT:

| LOCATION OHIO |
|---------------|
|---------------|

 $\mathsf{GMT} \; \mathsf{CA} \; 1$ Clubs Members RESULTS FOR 2015-2016 RESULTS FOR 2015-2016 NEW CLUB NEW CLUBS DROPPED NET NEW MEMBER CHARTER AND DROPPED NET QUARTER GOAL CLUBS GAIN/LOSS GOAL NEW MEMBERS MEMBERS GAIN/LOSS ADDED 0 0 1 -1 4 11 47 -36 JULY/AUG/SEPT 0 0 0 7 0 13 35 -22 OCT/NOV/DEC 0 0 16 31 -16 1 -1 15 JAN/FEB/MAR

-100 JULY AUG SEPT OCT NOV DEC JAN FEB MAR APR MAY JUNE

| DROPPED CLUBS: 3 |     | 20 CLUBS OF 49 ADDED 1 OR MORE<br>NEW MEMBERS | GENDER DISTRIBUTION   |              |     |
|------------------|-----|-----------------------------------------------|-----------------------|--------------|-----|
|                  |     |                                               | MALE                  | 821 (68.19%) |     |
| DROPPED MEMBERS  |     |                                               | FEMALE                | 383 (31.81%) |     |
| DECEASED         | 30  | CLICK HERE FOR HEALTH<br>ASSESSMENT DATA      |                       |              | 269 |
| CLUB CANCELLED   | 18  |                                               |                       |              |     |
| OTHER            | 77  |                                               |                       |              | 134 |
| TOTAL            | 125 |                                               | NON-HEAD OF HOUSEHOLD |              | 135 |